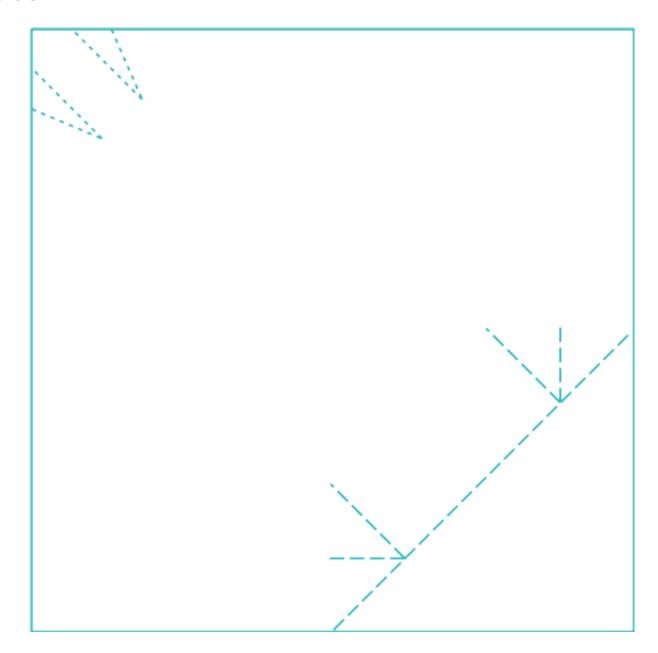

## **Origami Turtle**

Print template with Side A on the front and Side B on the back. Cut along the solid lines and fold along the dashed lines. Fold the long dashed lines so that the line is still visible and fold the short dashed lines so the line hidden.