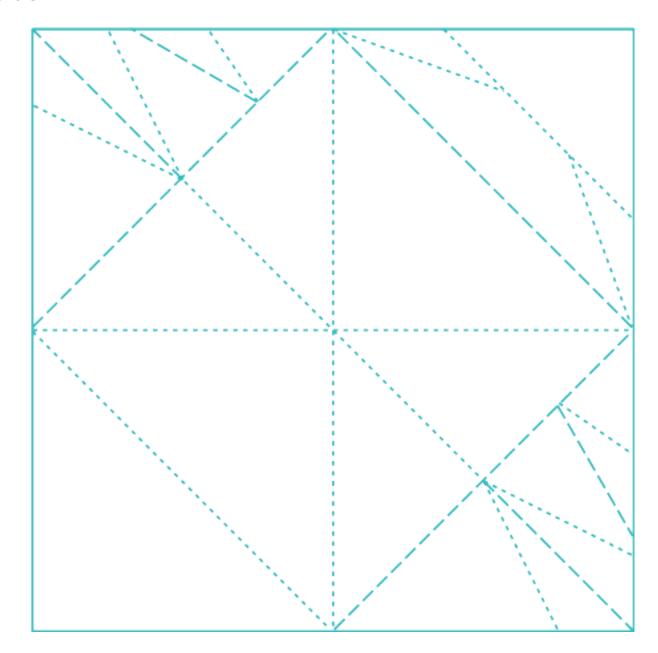

## **Origami Turtle**

Print template with Side A on the front and Side B on the back. Cut along the solid lines and fold along the dashed lines. Fold the long dashed lines so that the line is still visible and fold the short dashed lines so the line hidden.